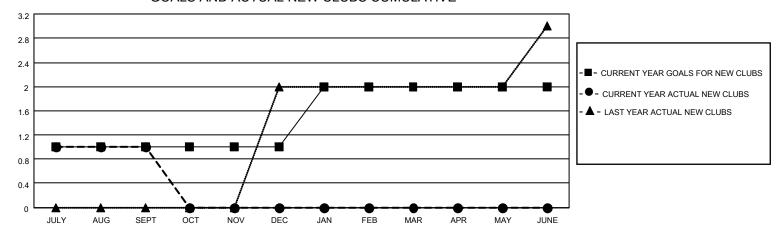

#### GOALS AND ACTUAL NEW CLUBS CUMULATIVE

## District 301A3

| Clubs RESULTS FOR 2022-2023 |   |   |   | Members RESULTS FOR 2022-2023 |    |     |    |
|-----------------------------|---|---|---|-------------------------------|----|-----|----|
|                             |   |   |   |                               |    |     |    |
| JULY/AUG/SEPT               | 1 | 1 | 1 | JULY/AUG/SEPT                 | 10 | 106 | 28 |
| OCT/NOV/DEC                 | 0 | 0 | 0 | OCT/NOV/DEC                   | 0  | 0   | 0  |
| JAN/FEB/MAR                 | 1 | 0 | 0 | JAN/FEB/MAR                   | 10 | 0   | 0  |
| APR/MAY/JUNE                | 0 | 0 | 0 | APR/MAY/JUNE                  | 0  | 0   | 0  |