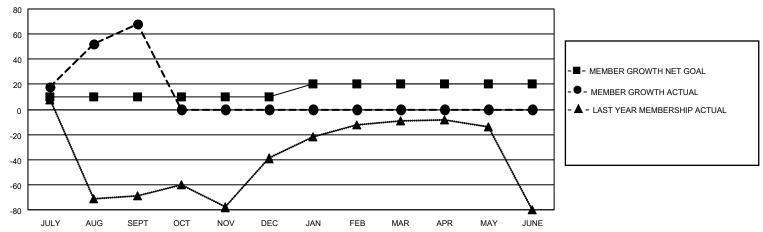

#### GOALS AND ACTUAL MEMBERS CUMULATIVE

| DROPPED CLUBS: 1 |    | 14 CLUBS OF 37 ADDED 1 OR<br>MORE NEW MEMBERS | GENDER DISTRIBUTION                 |              |  |
|------------------|----|-----------------------------------------------|-------------------------------------|--------------|--|
|                  |    | MORE NEW MEMBERS                              | MALE                                | 572 (52.00%) |  |
|                  |    |                                               | FEMALE 528 (48.00%)                 |              |  |
| DROPPED MEMBERS  |    |                                               | NON BINARY                          | 0 (0.00%)    |  |
|                  |    |                                               | PREFER NOT TO ANSWER                | 0 (0.00%)    |  |
| DECEASED         | 2  |                                               |                                     |              |  |
| CLUB CANCELLED   | 3  | CLICK HERE FOR CUMULATIVE                     | TOTAL FAMILY UNIT MEMBERS           | 481          |  |
| OTHER            | 23 | MEMBERSHIP DATA                               |                                     |              |  |
| TOTAL            | 28 |                                               | FAMILY MEMBERS PAYING HALF DUES 313 |              |  |
|                  |    |                                               |                                     |              |  |

## District 301A3

| Clubs RESULTS FOR 2022-2023 |   |   |   | Members RESULTS FOR 2022-2023 |    |     |    |
|-----------------------------|---|---|---|-------------------------------|----|-----|----|
|                             |   |   |   |                               |    |     |    |
| JULY/AUG/SEPT               | 1 | 1 | 1 | JULY/AUG/SEPT                 | 10 | 106 | 28 |
| OCT/NOV/DEC                 | 0 | 0 | 0 | OCT/NOV/DEC                   | 0  | 0   | 0  |
| JAN/FEB/MAR                 | 1 | 0 | 0 | JAN/FEB/MAR                   | 10 | 0   | 0  |
| APR/MAY/JUNE                | 0 | 0 | 0 | APR/MAY/JUNE                  | 0  | 0   | 0  |